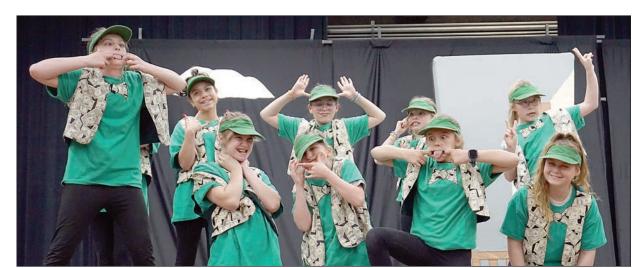

## **The Wizard of Oz**

Performers of "The Wizard of Oz' this past Saturday in Ellendale were Dorothy, Aubrey Baseman; Toto, Sophie Johnson; Aunt Em, Johannah Bennett; Uncle Henry, Brayton Kruger. Munchkins Axl Nelson, Kyla Eustice, Anarae Williams, Cassidy Wallace, Kiara Moen, Zoey Trebor-MacConnell, Trinity McFarland, McKenna Moody, Madison Erickson, Brooklyn Sorgatz, Chase Karge, Audrianna Kadrlik, Kaisley Gehrke, Lydia Louks, Jack VanHal, Isabella McKenna, Makenna Misgen and Asa Bethke. Glinda the Good Witch, Grace Riskedahl. "The Yellow Brick Road," Jacquelyn Duryee and Kendel Klocek. The Flying Monkeys: Adrian Naser, Monroe Wayne, Keneth Nelton, Jordy Klocek, Julian Naser, Daisy Ettlin, Sophia Groeneweg, Alexis Olson, Tianna Wallace, Evelyn Schlaak, Presley Roeker, Adler Bethke, Reed Budach, Aiden Louks, Noah Riedl, Asa Wilson, Haven Hanson, Wyatt Olson and Maggie Lundak. The Winkies: Kenzi Ward, Kendall Whiteside, Chase Simon, Breckyn Moen, Grace Wear, Cameron Frahm, Charlotte Tuttle, Ridley Grahnwich, Rylea Walk, Ava Lisowski, Preston Misgen, James Brunsen, Parker Simon, Kashton Gehrke, Abram Chance, Ben Service, Ruxin Anderson and Addison Quade. Playing the Tin Man was Ella Jeno; The Lion was Devlin McWilliams, The Green Guard was Eva Buendorf, the Wizard was Violette Botten. The Traders were Sofie Bunn, Gracie Luna, Tiffany Jewison, Adelynn Grams, Crissa Koopal, Brynna Novotny, Ella Schlaak, JayLee Larson, Alayna DeShanne and Ryle Cromwell. Star Eagle photos by Deb Bently