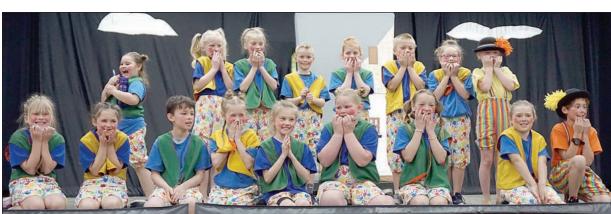

## **The Wizard of Oz**

Performers of "The Wizard of Oz' this past Saturday in Ellendale were Dorothy, Aubrey Baseman; Toto, Sophie Johnson; Aunt Em, Johannah Bennett; Uncle Henry, Brayton Kruger. Munchkins Axl Nelson, Kyla Eustice, Anarae Williams, Cassidy Wallace, Kiara Moen, Zoey Trebor-MacConnell, Trinity McFarland, McKenna Moody, Madison Erickson, Brooklyn Sorgatz, Chase Karge, Audrianna Kadrlik, Kaisley Gehrke, Lydia Louks, Jack VanHal, Isabella McKenna, Makenna Misgen and Asa Bethke. Glinda the Good Witch, Grace Riskedahl. "The Yellow Brick Road," Jacquelyn Duryee and Kendel Klocek. The Flying Monkeys: Adrian Naser, Monroe Wayne, Keneth Nelton, Jordy Klocek, Julian Naser, Daisy Ettlin, Sophia Groeneweg, Alexis Olson, Tianna Wallace, Evelyn Schlaak, Presley Roeker, Adler Bethke, Reed Budach, Aiden Louks, Noah Riedl, Asa Wilson, Haven Hanson, Wyatt Olson and Maggie Lundak. The Winkies: Kenzi Ward, Kendall Whiteside, Chase Simon, Breckyn Moen, Grace Wear, Cameron Frahm, Charlotte Tuttle, Ridley Grahnwich, Rylea Walk, Ava Lisowski, Preston Misgen, James Brunsen, Parker Simon, Kashton Gehrke, Abram Chance, Ben Service, Ruxin Anderson and Addison Quade. Playing the Tin Man was Ella Jeno; The Lion was Devlin McWilliams, The Green Guard was Eva Buendorf, the Wizard was Violette Botten. The Traders were Sofie Bunn, Gracie Luna, Tiffany Jewison, Adelynn Grams, Crissa Koopal, Brynna Novotny, Ella Schlaak, JayLee Larson, Alayna DeShanne and Ryle Cromwell. Star Eagle photos by Deb Bently