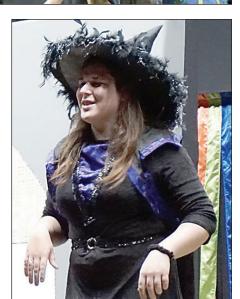

## **The Wizard of Oz**

Performers of "The Wizard of Oz' this past Saturday in Ellendale were Dorothy, Aubrey Baseman; Toto, Sophie Johnson; Aunt Em, Johannah Bennett; Uncle Henry, Brayton Kruger. Munchkins Axl Nelson, Kyla Eustice, Anarae Williams, Cassidy Wallace, Kiara Moen, Zoey Trebor-MacConnell, Trinity McFarland, McKenna Moody, Madison Erickson, Brooklyn Sorgatz, Chase Karge, Audrianna Kadrlik, Kaisley Gehrke, Lydia Louks, Jack VanHal, Isabella McKenna, Makenna Misgen and Asa Bethke. Glinda the Good Witch, Grace Riskedahl. "The Yellow Brick Road," Jacquelyn Duryee and Kendel Klocek. The Flying Monkeys: Adrian Naser, Monroe Wayne, Keneth Nelton, Jordy Klocek, Julian Naser, Daisy Ettlin, Sophia Groeneweg, Alexis Olson, Tianna Wallace, Evelyn Schlaak, Presley Roeker, Adler Bethke, Reed Budach, Aiden Louks, Noah Riedl, Asa Wilson, Haven Hanson, Wyatt Olson and Maggie Lundak. The Winkies: Kenzi Ward, Kendall Whiteside, Chase Simon, Breckyn Moen, Grace Wear, Cameron Frahm, Charlotte Tuttle, Ridley Grahnwich, Rylea Walk, Ava Lisowski, Preston Misgen, James Brunsen, Parker Simon, Kashton Gehrke, Abram Chance, Ben Service, Ruxin Anderson and Addison Quade. Playing the Tin Man was Ella Jeno; The Lion was Devlin McWilliams, The Green Guard was Eva Buendorf, the Wizard was Violette Botten. The Traders were Sofie Bunn, Gracie Luna, Tiffany Jewison, Adelynn Grams, Crissa Koopal, Brynna Novotny, Ella Schlaak, JayLee Larson, Alayna DeShanne and Ryle Cromwell. Star Eagle photos by Deb Bently