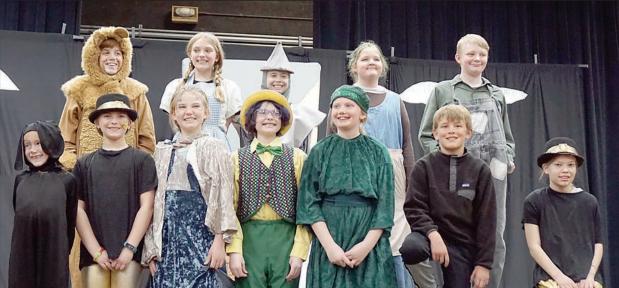

## **The Wizard of Oz**

Performers of "The Wizard of Oz' this past Saturday in Ellendale were Dorothy, Aubrey Baseman; Toto, Sophie Johnson; Aunt Em, Johannah Bennett; Uncle Henry, Brayton Kruger. Munchkins Axl Nelson, Kyla Eustice, Anarae Williams, Cassidy Wallace, Kiara Moen, Zoey Trebor-MacConnell, Trinity McFarland, McKenna Moody, Madison Erickson, Brooklyn Sorgatz, Chase Karge, Audrianna Kadrlik, Kaisley Gehrke, Lydia Louks, Jack VanHal, Isabella McKenna, Makenna Misgen and Asa Bethke. Glinda the Good Witch, Grace Riskedahl. "The Yellow Brick Road," Jacquelyn Duryee and Kendel Klocek. The Flying Monkeys: Adrian Naser, Monroe Wayne, Keneth Nelton, Jordy Klocek, Julian Naser, Daisy Ettlin, Sophia Groeneweg, Alexis Olson, Tianna Wallace, Evelyn Schlaak, Presley Roeker, Adler Bethke, Reed Budach, Aiden Louks, Noah Riedl, Asa Wilson, Haven Hanson, Wyatt Olson and Maggie Lundak. The Winkies: Kenzi Ward, Kendall Whiteside, Chase Simon, Breckyn Moen, Grace Wear, Cameron Frahm, Charlotte Tuttle, Ridley Grahnwich, Rylea Walk, Ava Lisowski, Preston Misgen, James Brunsen, Parker Simon, Kashton Gehrke, Abram Chance, Ben Service, Ruxin Anderson and Addison Quade. Playing the Tin Man was Ella Jeno; The Lion was Devlin McWilliams, The Green Guard was Eva Buendorf, the Wizard was Violette Botten. The Traders were Sofie Bunn, Gracie Luna, Tiffany Jewison, Adelynn Grams, Crissa Koopal, Brynna Novotny, Ella Schlaak, JayLee Larson, Alayna DeShanne and Ryle Cromwell. Star Eagle photos by Deb Bently