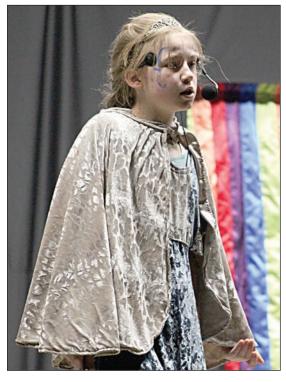

## **The Wizard of Oz**

Performers of "The Wizard of Oz' this past Saturday in Ellendale were Dorothy, Aubrey Baseman; Toto, Sophie Johnson; Aunt Em, Johannah Bennett; Uncle Henry, Brayton Kruger. Munchkins Axl Nelson, Kyla Eustice, Anarae Williams, Cassidy Wallace, Kiara Moen, Zoey Trebor-MacConnell, Trinity McFarland, McKenna Moody, Madison Erickson, Brooklyn Sorgatz, Chase Karge, Audrianna Kadrlik, Kaisley Gehrke, Lydia Louks, Jack VanHal, Isabella McKenna, Makenna Misgen and Asa Bethke. Glinda the Good Witch, Grace Riskedahl. "The Yellow Brick Road," Jacquelyn Duryee and Kendel Klocek. The Flying Monkeys: Adrian Naser, Monroe Wayne, Keneth Nelton, Jordy Klocek, Julian Naser, Daisy Ettlin, Sophia Groeneweg, Alexis Olson, Tianna Wallace, Evelyn Schlaak, Presley Roeker, Adler Bethke, Reed Budach, Aiden Louks, Noah Riedl, Asa Wilson, Haven Hanson, Wyatt Olson and Maggie Lundak. The Winkies: Kenzi Ward, Kendall Whiteside, Chase Simon, Breckyn Moen, Grace Wear, Cameron Frahm, Charlotte Tuttle, Ridley Grahnwich, Rylea Walk, Ava Lisowski, Preston Misgen, James Brunsen, Parker Simon, Kashton Gehrke, Abram Chance, Ben Service, Ruxin Anderson and Addison Quade. Playing the Tin Man was Ella Jeno; The Lion was Devlin McWilliams, The Green Guard was Eva Buendorf, the Wizard was Violette Botten. The Traders were Sofie Bunn, Gracie Luna, Tiffany Jewison, Adelynn Grams, Crissa Koopal, Brynna Novotny, Ella Schlaak, JayLee Larson, Alayna DeShanne and Ryle Cromwell. Star Eagle photos by Deb Bently