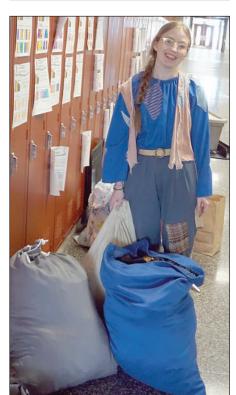

## **The Wizard of Oz**

Performers of "The Wizard of Oz' this past Saturday in Ellendale were Dorothy, Aubrey Baseman; Toto, Sophie Johnson; Aunt Em, Johannah Bennett; Uncle Henry, Brayton Kruger. Munchkins Axl Nelson, Kyla Eustice, Anarae Williams, Cassidy Wallace, Kiara Moen, Zoey Trebor-MacConnell, Trinity McFarland, McKenna Moody, Madison Erickson, Brooklyn Sorgatz, Chase Karge, Audrianna Kadrlik, Kaisley Gehrke, Lydia Louks, Jack VanHal, Isabella McKenna, Makenna Misgen and Asa Bethke. Glinda the Good Witch, Grace Riskedahl. "The Yellow Brick Road," Jacquelyn Duryee and Kendel Klocek. The Flying Monkeys: Adrian Naser, Monroe Wayne, Keneth Nelton, Jordy Klocek, Julian Naser, Daisy Ettlin, Sophia Groeneweg, Alexis Olson, Tianna Wallace, Evelyn Schlaak, Presley Roeker, Adler Bethke, Reed Budach, Aiden Louks, Noah Riedl, Asa Wilson, Haven Hanson, Wyatt Olson and Maggie Lundak. The Winkies: Kenzi Ward, Kendall Whiteside, Chase Simon, Breckyn Moen, Grace Wear, Cameron Frahm, Charlotte Tuttle, Ridley Grahnwich, Rylea Walk, Ava Lisowski, Preston Misgen, James Brunsen, Parker Simon, Kashton Gehrke, Abram Chance, Ben Service, Ruxin Anderson and Addison Quade. Playing the Tin Man was Ella Jeno; The Lion was Devlin McWilliams, The Green Guard was Eva Buendorf, the Wizard was Violette Botten. The Traders were Sofie Bunn, Gracie Luna, Tiffany Jewison, Adelynn Grams, Crissa Koopal, Brynna Novotny, Ella Schlaak, JayLee Larson, Alayna DeShanne and Ryle Cromwell. Star Eagle photos by Deb Bently