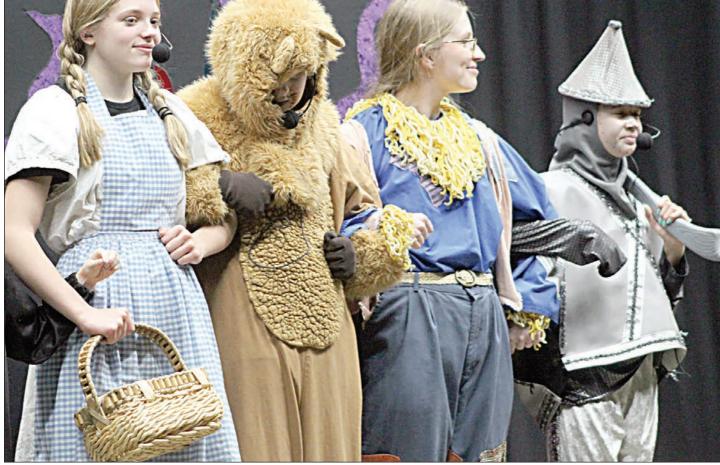

## **The Wizard of Oz**

Performers of "The Wizard of Oz' this past Saturday in Ellendale were Dorothy, Aubrey Baseman; Toto, Sophie Johnson; Aunt Em, Johannah Bennett; Uncle Henry, Brayton Kruger. Munchkins Axl Nelson, Kyla Eustice, Anarae Williams, Cassidy Wallace, Kiara Moen, Zoey Trebor-MacConnell, Trinity McFarland, McKenna Moody, Madison Erickson, Brooklyn Sorgatz, Chase Karge, Audrianna Kadrlik, Kaisley Gehrke, Lydia Louks, Jack VanHal, Isabella McKenna, Makenna Misgen and Asa Bethke. Glinda the Good Witch, Grace Riskedahl. "The Yellow Brick Road," Jacquelyn Duryee and Kendel Klocek. The Flying Monkeys: Adrian Naser, Monroe Wayne, Keneth Nelton, Jordy Klocek, Julian Naser, Daisy Ettlin, Sophia Groeneweg, Alexis Olson, Tianna Wallace, Evelyn Schlaak, Presley Roeker, Adler Bethke, Reed Budach, Aiden Louks, Noah Riedl, Asa Wilson, Haven Hanson, Wyatt Olson and Maggie Lundak. The Winkies: Kenzi Ward, Kendall Whiteside, Chase Simon, Breckyn Moen, Grace Wear, Cameron Frahm, Charlotte Tuttle, Ridley Grahnwich, Rylea Walk, Ava Lisowski, Preston Misgen, James Brunsen, Parker Simon, Kashton Gehrke, Abram Chance, Ben Service, Ruxin Anderson and Addison Quade. Playing the Tin Man was Ella Jeno; The Lion was Devlin McWilliams, The Green Guard was Eva Buendorf, the Wizard was Violette Botten. The Traders were Sofie Bunn, Gracie Luna, Tiffany Jewison, Adelynn Grams, Crissa Koopal, Brynna Novotny, Ella Schlaak, JayLee Larson, Alayna DeShanne and Ryle Cromwell. Star Eagle photos by Deb Bently