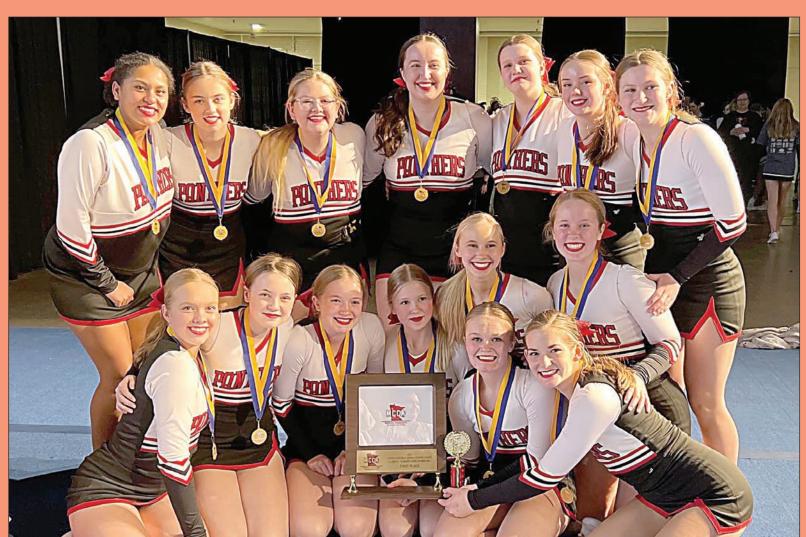

## NRHEG CHEER TEAM

3RD STRAIGHT STATE CHAMPIONSHIP and RAH award!

NRHEG State Champion cheer leaders, front row from left: Maddy Bogue, Addy Buenger, Autumn Baseman, Olivia Berg, Isabel Stadheim, Grace Wilkenson, Brenna Sommer, Eva Wayne. Back row: Malonna Wilson, Orianna Degen, Ariel Anhalt, Payton Bunn, Julia Churchill, Kyera Eustice, Sierra Misgen. Photos by Jodi Wayne